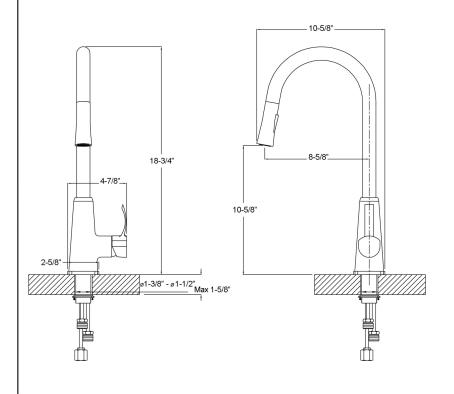

## CHRISTABEL KITCHEN FAUCET

Cat. No. KFS406

| W: | 4-7/8"  |
|----|---------|
| D: | 10-5/8" |
| H: | 18-¾"   |

## Features:

- ► Constructed of solid brass
- ► Magnetic pull down spray
- ► Spray head has two functions
- ► Includes 2 braided hoses
- ► Hoses have <sup>1</sup>/<sub>2</sub>" male connectors
- ► Ceramic cartridge
- ► Height to spout: 9-¾"
- ► Spout reach: 9-¾"
- ► Flow rate is 1.8 GPM at 60 psi
- ► cUPC/NSF/AB1953 Certified